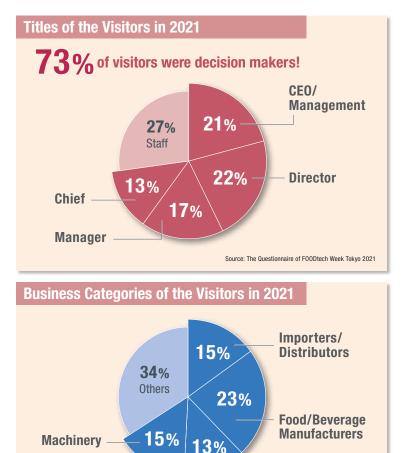

### High-quality visitors gather at FOODtech Week

Source: The Questionnaire of FOODtech Week Tokyo 2021

Conference

o Shows

Contact