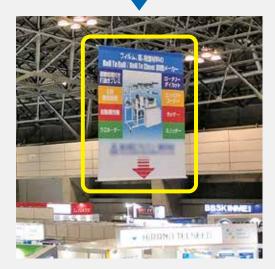

### Hanging Banner Ad above Your Booth

This ad will enable visitors to find your booth very easily, even from a distance.

For the details, contact Show Management.