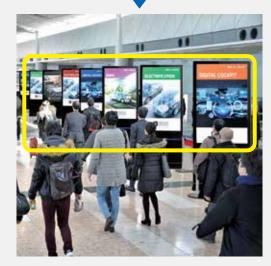

Official Show Website has a huge amount of traffic as the show is approaching! You can inform your potential customers of your participation widely.

Digital signages will be placed on the hallway where there is huge traffic of visitors. Attract visitors to your booth by displaying your company name, booth location and product information.